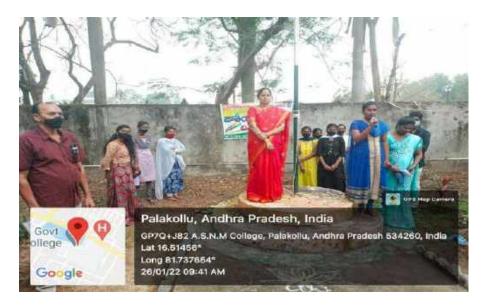

#### SRI A.S.N.M. GOVERNMENT COLLEGE (A), PALAKOL REPUBLIC DAY CELEBRATIONS DATE: 26-01-2022

PRINCIPAL Dr.T.Rajarajeswari Madam Speech on the Republic day celebrations.

Student of II B.Sc. Sing a PATRIOTIC SONG on the Republic day celebrations.

Republic day celebrations conducted in the college campus on 26-01-2022. All the staff and students were attended Flag hosting session at 9 AM. This meeting was organized under the chairman ship of Dr.T.Rajarajeswari Madam. Students and staff shown their Patriotism through this meeting.