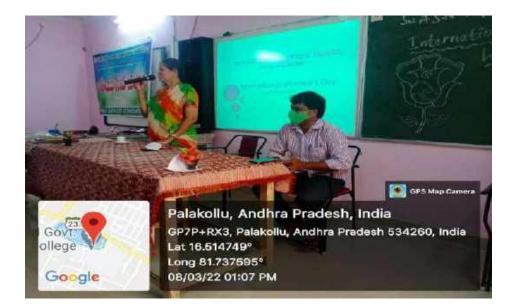

## Celebration of International Women's Day on 08-03-2022

## Students and staff participated

On 08-03-2022 inside the campus celebrated international women's day. NSS Unit I & II were involved in the successful conduction of programme. Felicitated all women staff of the college.

Women staff felicitated the Principal Madam Dr.T.Rajarajeswari