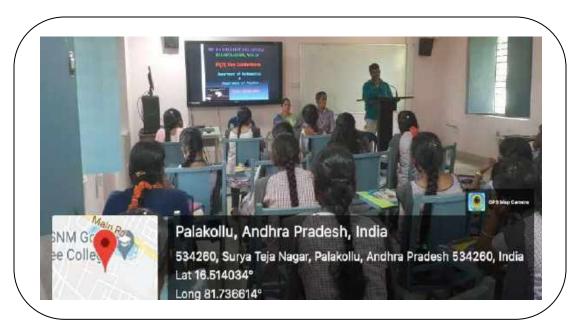

## 14-03-2022

The Department of Mathematics Conducted  $\pi$  (Pi) Day Celebrations on 14-03-2022 in B.Sc Digital Class Room at 12:30 PM. Mathematics Senior Faculty Member Sri K Siva Krishna invited the Guests on the Stage. Our College Principal Madam Dr.T.Raja Rajeswari was the Chief Guest and Chairperson of the Meeting. This Program was started with National Anthem Vandematatram by III B.Sc Students G.Lalitha , N.Lavanya and V.Srivallika. Principal Madam delivered a valuable message to the students and Vice Principal Sri G Srinivasarao given greetings to the students on the definition of Pi and significance of day (month 3 day 14). Before that Sri K Siva Krishna Lecturer in Mathematics Explained the History of the Pi Day and how the importance of the day has celebrated as International Mathematics Day. There are 11 staff members and 42 students are attended in this meeting. This program was ended with vote of thanks by Sri K Siva Krishna.

Response of G.Rupendra III B.Sc MPC student on the International Mathematics day and also he tells about the definition of Pi , his inspiration to the development of mathematics through higher studies.

K Bhuvaneswari of IB.Sc MPCs Student in his Response she inspires the development of Mathematics and she have the goal to take up Career in Mathematics.

Response of M Murali kalyan IB.Sc MPCs student he note down the value of Pi value upto 100 decimal places.