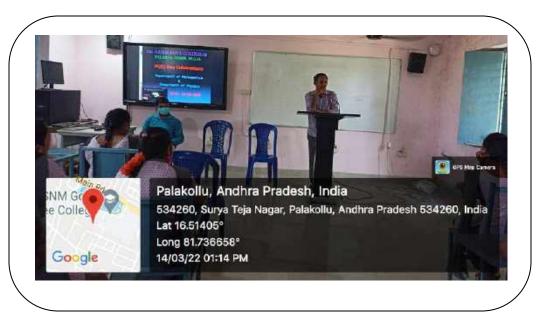

## 14-03-2022

The Department of Mathematics Conducted  $\pi$  (Pi) Day Celebrations on 14-03-2022 in B.Sc Digital Class Room at 12:30 PM. Mathematics Senior Faculty Member Sri K Siva Krishna invited the Guests on the Stage. Our College Principal Madam Dr.T.Raja Rajeswari was the Chief Guest and Chairperson of the Meeting. This Program was started with National Anthem Vandematatram by III B.Sc Students G.Lalitha , N.Lavanya and V.Srivallika. Principal Madam delivered a valuable message to the students and Vice Principal Sri G Srinivasarao given greetings to the students on the definition of Pi and significance of day (month 3 day 14). Before that Sri K Siva Krishna Lecturer in Mathematics Explained the History of the Pi Day and how the importance of the day has celebrated as International Mathematics Day. There are 11 staff members and 42 students are attended in this meeting. This program was ended with vote of thanks by Sri K Siva Krishna.

Vote of thanks by Sri K.Siva Krishna , Lecturer in Mathematics.