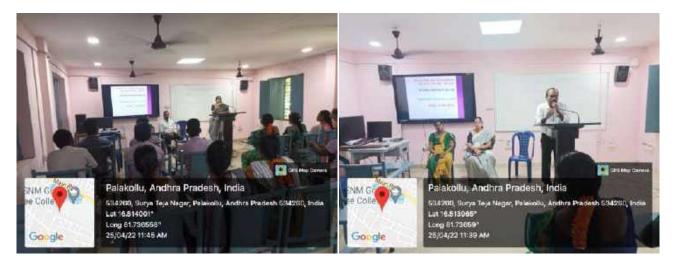

## Name of the Activity : NATIONAL PANCHAYATI RAJ DAY

#### Organising Body : DEPARTMENT OF POLITICAL SCIENCE

Date : 24 – 04 – 2022 (Conducted on 25.04.2022)

**Description of the Activity :** With the initiative of the Department of Political Science this Programme was conducted by College students and Faculty members. The Constitution (73rd Amendment) Act, 1992 that came into force with effect from 24<sup>th</sup> April, 1993 has vested constitutional status on Panchayati Raj institutions. This date thus marks a defining moment in the history of decentralization of political power to the grassroots level. The impact of the 73rd Amendment in rural India is very visible as it has changed power equations irreversibly. Accordingly, the Government of India decided in consultation with the States to celebrate 24th April as National Panchayati Raj Day. The commemoration is being anchored by the Ministry of Panchayati Raj.

The National Panchayati Raj Day (NPRD) is being celebrated on 24 April since 2010.

#### No.of Participants : 42

Students : Miss P.Kamala II BA addressed the meeting and said about her experience of Certificates services from New Grama Sachivalayam system in AP . Mr.K.Vijay II B.Com addressed the meeting and said about the activities of Grama Panchyati in his village i.e Garbage collection, sanitation and water other activities of Gram Panchayati.