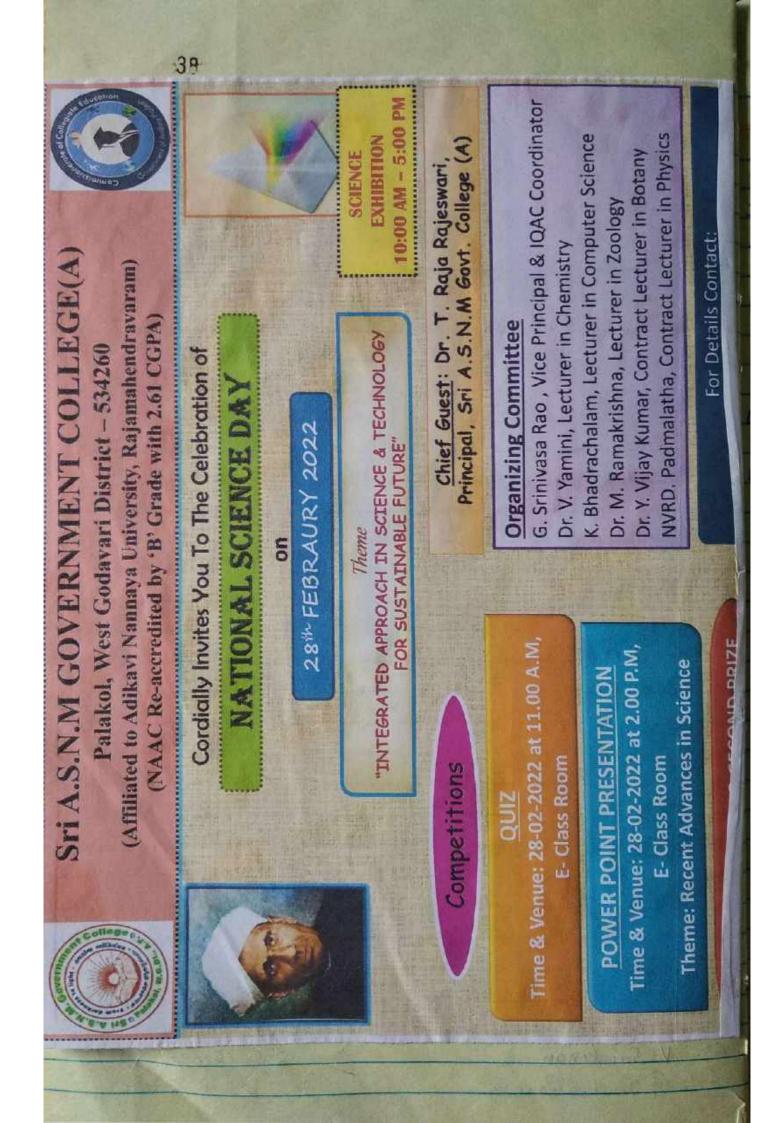

of NATIONAL RIENCE DAY OBSERVATION 28-02-22. 35 We celebrated National Science Dray on 28-02-2022 in the Soundary to celebrate the Dinovery of the Raman Effect. Principal message for the students! · She gave a lecture about the igreat Scientist, C.V. Raman, invented the Raman Effect on this day and won in Nobel Prize for the same. On account of dience day celebrations even Quiz and Science exhibitions was conducted enclusively for all \$5 Sc students and staff of science faculty. Department incharge This V-Jamin ) Stopotwie & staff attended U.K. J-g- path Bal porhispal. TO THE ADDRESS and the set 2) S. Pyit-3) D Braran

Department of Physics and all other science departments in coordination conducted Quiz in all science subjects for students on the Occasion of National Science Day on 28<sup>th</sup> February 2022 after inaugural address by Principal Dr. T. Raja Rajeswari

Principal Dr. T.Raja Rajeswari addressing the students

Sri G. SrinivasaRao addressing the students

Quiz conducted for students of junior colleges in and around Palakol

Later in the afternoon Science Exhibition was conducted in the labs where lab equipment was displayed on the tables. Students from B.Com, B.A, B.Sc and Principal Madam visited the lab and the experiments were explained by students