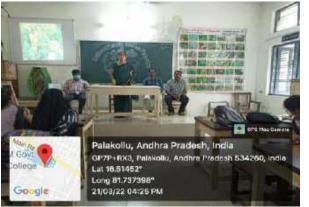

## Sri ASNM GOVT. COLLEGE (A), PALAKOL FOREST DAY – MARCH 21-2022

The **International Day of Forests** was established on the 21st day of March, by resolution of the United Nations General Assembly on November 28, 2013. Each year, various events celebrate and raise awareness of the importance of all types of forests, and trees outside forests, for the benefit of current and future generations. Countries are encouraged to undertake efforts to organize local, national, and international activities involving forests and trees, such as tree planting campaigns, on International Day of Forests. The Secretariat of the United Nations Forum on Forests, in collaboration with the Food and Agriculture Organization, facilitates the implementation of such events in collaboration with governments, the Collaborative Partnership on Forests, and international, regional and sub-regional organizations. International Day of Forests was observed for the first time on March 21, 2013.

#### Theme:- "Forests and Sustainable Production and Consumption"

21-03-2022

FOREST DAY CELEBRATIONS

On 21-03-2022 Sri ASNM Government (A) College, Palakol Celebrated the International Forest Day which was Organized by Department of Botany and conducted a programme and students were actively participated and in this programme Our Respected College Principal Dr. T Rajarajeswari explained about the important role of forestin the environmental stability. After that Dr. M Ramakrishna HOD of Zoology Explained about the importance of forests in Biodiversity. Sri G Srinivasa Rao HOD of Physics shared his ideas to conserve the forest. Finally Dr. Y Vijaya kumar explained about the adverse effects of Deforestation to the climate.