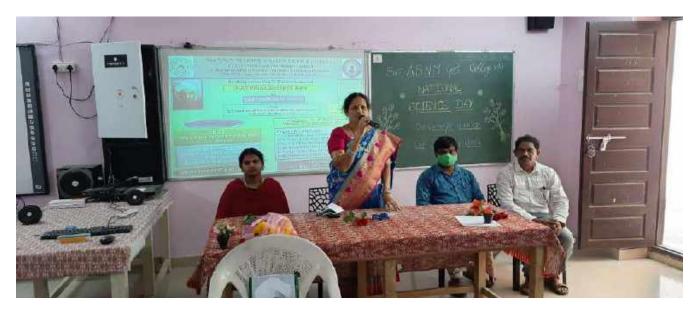

of NATIONAL RIENCE DAY OBSERVATION 28-02-22. 35 We celebrated National Science Dray on 28-02-2022 in the Soundary to celebrate the Dinovery of the Raman Effect. Principal message for the students! · She gave a lecture about the igreat Scientist, C.V. Raman, invented the Raman Effect on this day and won in Nobel Prize for the same. On account of dience day celebrations even Quiz and Science exhibitions was conducted enclusively for all \$5 Sc students and staff of science faculty. Department incharge This V-Jamin ) Stopotwie & staff attended U.K. J-g- path Bal porhispal. TO THE ADDRESS and the set 2) S. Pyit-3) D Braran

Department of Physics and all other science departments in coordination conducted Quiz in all science subjects for students on the Occasion of National Science Day on 28<sup>th</sup> February 2022 after inaugural address by Principal Dr. T. Raja Rajeswari

Principal Dr. T.Raja Rajeswari addressing the students

Sri G. SrinivasaRao addressing the students

Quiz conducted for students of junior colleges in and around Palakol

Later in the afternoon Science Exhibition was conducted in the labs where lab equipment was displayed on the tables. Students from B.Com, B.A, B.Sc and Principal Madam visited the lab and the experiments were explained by students