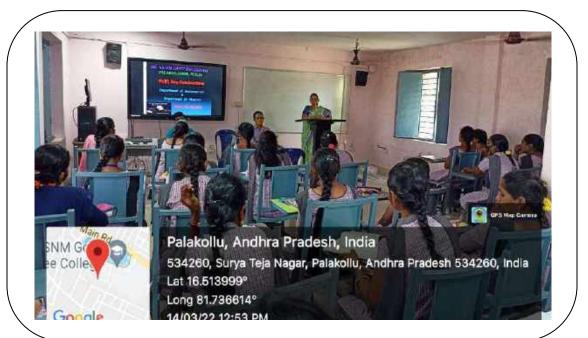

## 14-03-2022

The Department of Mathematics Conducted  $\pi$  (Pi) Day Celebrations on 14-03-2022 in B.Sc Digital Class Room at 12:30 PM. Mathematics Senior Faculty Member Sri K Siva Krishna invited the Guests on the Stage. Our College Principal Madam Dr.T.Raja Rajeswari was the Chief Guest and Chairperson of the Meeting. This Program was started with National Anthem Vandematatram by III B.Sc Students G.Lalitha , N.Lavanya and V.Srivallika. Principal Madam delivered a valuable message to the students and Vice Principal Sri G Srinivasarao given greetings to the students on the definition of Pi and significance of day (month 3 day 14). Before that Sri K Siva Krishna Lecturer in Mathematics Explained the History of the Pi Day and how the importance of the day has celebrated as International Mathematics Day. There are 11 staff members and 42 students are attended in this meeting. This program was ended with vote of thanks by Sri K Siva Krishna.

Vandemataram by G Lalitha Kumari, N Lavanya and V Srivallika

Opening remarks of the Chairman, addressing the meeting and appreciate the Department of Mathematics to conducting Pi Day in our College

Sri K Siva Krishna Lecturer in Mathematics in his message he tells about History of the day it is an annual celebration of the Mathematical Constant  $\pi$  (pi). He said that Unesco's 40th General Conference designated Pi Day as the Interna-tional Day of Mathematics in November 2019.