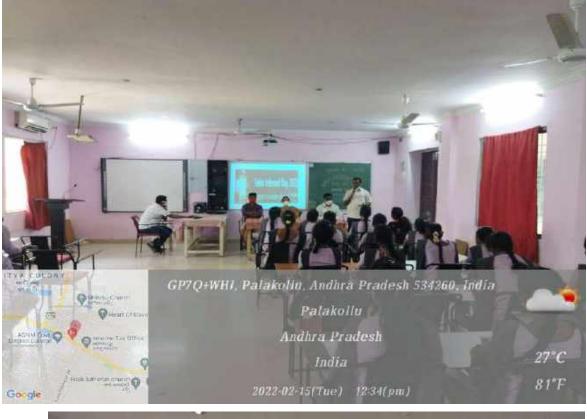

#### CONDUCTED A SAFER INTERNET DAY ON 15-02-2022

The Department of Computers has conducted a meeting on "SAFER INTERNET DAY" on 15-02-2022 presided over by honorable Principal Dr.T.Raja Rajeswari Garu who spoke on the benefits and Importance of the Internet to the society and sudent community as a whole .The students of this college participated in good number, and they appreciated the message given by our College Principal.

Head of the Department Sri.K.Bhadrachalam spoke on the merits and demerits of internet. Members of the department are Sri Ch.Ravi Kumar spoke about how internet is influencing the society and bringing the world as hamlet, Sri.B.Suneel Guest Faculty and Sri.M.Kiran Kumar JKC Mentor also spoke on this issue. The students who participated in the meeting appreciated the information given by the above and V.Navya ,SaiBabu and G.Chandu Babu from the students spoke on this issue and they appreciated the information shared by the honorable guests.