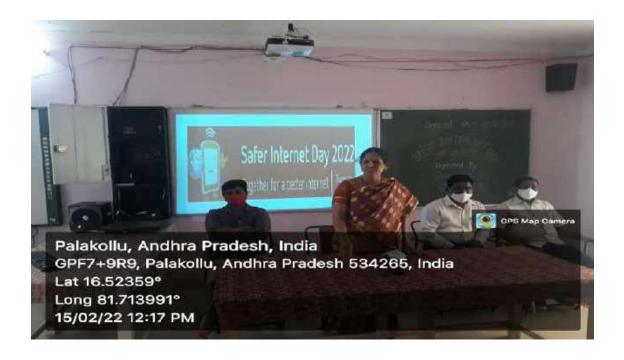

#### CONDUCTED A SAFER INTERNET DAY ON 15-02-2022

The Department of Computers has conducted a meeting on "SAFER INTERNET DAY" on 15-02-2022 presided over by honorable Principal Dr.T.Raja Rajeswari Garu who spoke on the benefits and Importance of the Internet to the society and sudent community as a whole .The students of this college participated in good number, and they appreciated the message given by our College Principal.

Head of the Department Sri.K.Bhadrachalam spoke on the merits and demerits of internet. Members of the department are Sri Ch.Ravi Kumar spoke about how internet is influencing the society and bringing the world as hamlet, Sri.B.Suneel Guest Faculty and Sri.M.Kiran Kumar JKC Mentor also spoke on this issue. The students who participated in the meeting appreciated the information given by the above and V.Navya ,SaiBabu and G.Chandu Babu from the students spoke on this issue and they appreciated the information shared by the honorable guests.