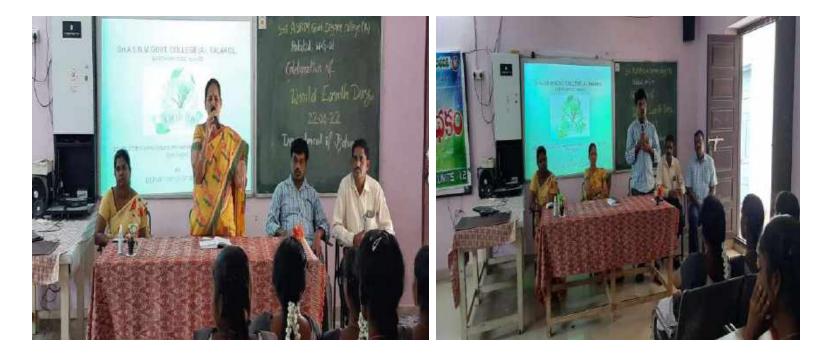

## Sri ASNM GOVT. COLLEGE (A), PALAKOL FOREST DAY – MARCH 21-2022

The **International Day of Forests** was established on the 21st day of March, by resolution of the United Nations General Assembly on November 28, 2013. Each year, various events celebrate and raise awareness of the importance of all types of forests, and trees outside forests, for the benefit of current and future generations. Countries are encouraged to undertake efforts to organize local, national, and international activities involving forests and trees, such as tree planting campaigns, on International Day of Forests. The Secretariat of the United Nations Forum on Forests, in collaboration with the Food and Agriculture Organization, facilitates the implementation of such events in collaboration with governments, the Collaborative Partnership on Forests, and international, regional and sub-regional organizations. International Day of Forests was observed for the first time on March 21, 2013.

#### Theme:- "Forests and Sustainable Production and Consumption"

21-03-2022

FOREST DAY CELEBRATIONS

On 21-03-2022 Sri ASNM Government (A) College, Palakol Celebrated the International Forest Day which was Organized by Department of Botany and conducted a programme and students were actively participated and in this programme Our Respected College Principal Dr. T Rajarajeswari explained about the important role of forestin the environmental stability. After that Dr. M Ramakrishna HOD of Zoology Explained about the importance of forests in Biodiversity. Sri G Srinivasa Rao HOD of Physics shared his ideas to conserve the forest. Finally Dr. Y Vijaya kumar explained about the adverse effects of Deforestation to the climate.