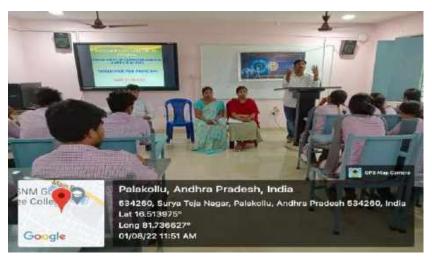

#### World Wide Web Day(WWW) on 01.08.22

Department of Computer Science & Applications conducted World Wide Web Day.

Chief Guest: G. Srinivasa Rao, Vice principal & IQAC Coordinator

**Department In charge:** K. Bhadrachalam

Members of the Department: Ch. Ravi Kumar

B. Suneel Kumar

JKC Mentor:

M, Kiran Kumar

Participated Departments: Chemistry, Telugu,

Physics

Chief Guest G. Srinivasa Rao, In-Charge principal & IQAC Coordinator initiated the programme given speech about how to improve computer skills and its usage in present society

**Department In-Charge K. Bhadrachalam**, taught about what is WWW and history, protocols, data communication, various browsers and Internet etc. A brief discussion on all these fundamental concepts given by him. Students are motivated by asking questions and delivering answers.

Department member Ch. Ravi Kumar acted as anchor and Invited dignitaries. He spoke few words about WWW.

Finally programme was concluded by M. Kiran Kumar