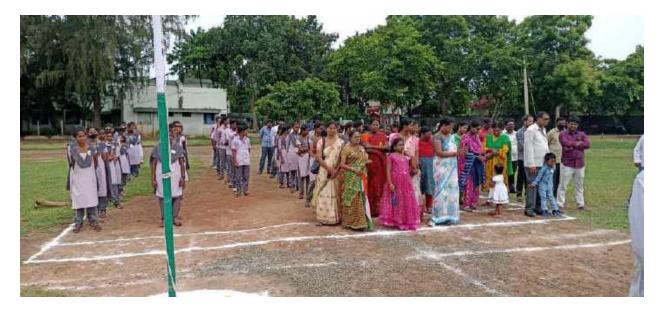

#### SRI A.S.N.M. GOVERNMENT COLLEGE (A), PALAKOL REPUBLIC DAY CELEBRATIONS DATE: 26-01-2022

PRINCIPAL Dr.T.Rajarajeswari Madam Speech on the Republic day celebrations.

Student of II B.Sc. Sing a PATRIOTIC SONG on the Republic day celebrations.

Republic day celebrations conducted in the college campus on 26-01-2022. All the staff and students were attended Flag hosting session at 9 AM. This meeting was organized under the chairman ship of Dr.T.Rajarajeswari Madam. Students and staff shown their Patriotism through this meeting.