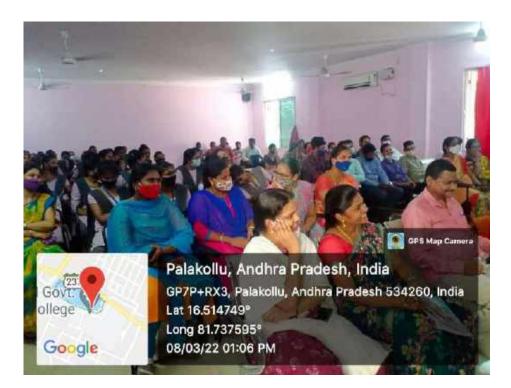

## Celebration of International Women's Day on 08-03-2022

## Students and staff participated

On 08-03-2022 inside the campus celebrated international women's day. NSS Unit I & II were involved in the successful conduction of programme. Felicitated all women staff of the college.