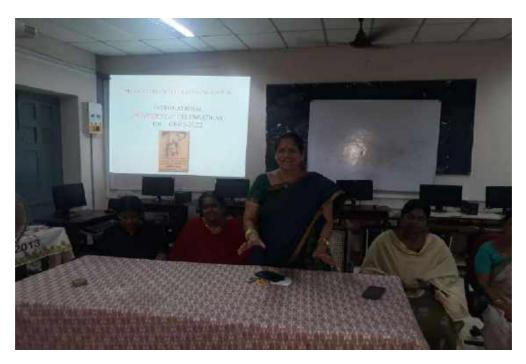

## Celebration of International Women's Day on 08-03-2022

## Students and staff participated

On 08-03-2022 inside the campus celebrated international women's day. NSS Unit I & II were involved in the successful conduction of programme. Felicitated all women staff of the college.

Women staff felicitated the Principal Madam Dr.T.Rajarajeswari