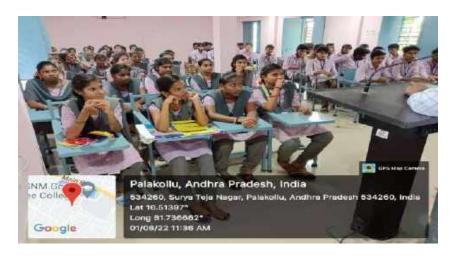

#### World Wide Web Day(WWW) on 01.08.22

Department of Computer Science & Applications conducted World Wide Web Day.

Chief Guest: G. Srinivasa Rao, Vice principal & IQAC Coordinator

**Department In charge:** K. Bhadrachalam

Members of the Department: Ch. Ravi Kumar

B. Suneel Kumar

JKC Mentor:

M, Kiran Kumar

Participated Departments: Chemistry, Telugu,

Physics

Chief Guest G. Srinivasa Rao, In-Charge principal & IQAC Coordinator initiated the programme given speech about how to improve computer skills and its usage in present society

**Department In-Charge K. Bhadrachalam**, taught about what is WWW and history, protocols, data communication, various browsers and Internet etc. A brief discussion on all these fundamental concepts given by him. Students are motivated by asking questions and delivering answers.

Department member Ch. Ravi Kumar acted as anchor and Invited dignitaries. He spoke few words about WWW.

Finally programme was concluded by M. Kiran Kumar