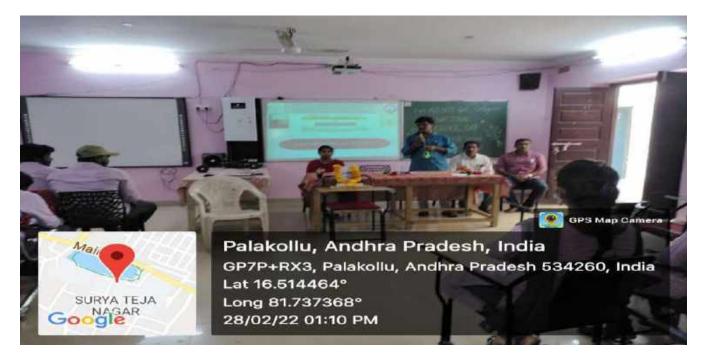

of NATIONAL RIENCE DAY OBSERVATION 28-02-22. 35 We celebrated National Science Dray on 28-02-2022 in the Soundary to celebrate the Dinovery of the Raman Effect. Principal message for the students! · She gave a lecture about the igreat Scientist, C.V. Raman, invented the Raman Effect on this day and won in Nobel Prize for the same. On account of dience day celebrations even Quiz and Science exhibitions was conducted enclusively for all \$5 Sc students and staff of science faculty. Department incharge This V-Jamin ) Stopotwie & staff attended U.K. J-g- path Bal porhispal. TO THE ADDRESS and the set 2) S. Pyit-3) D Braran

Department of Physics and all other science departments in coordination conducted Quiz in all science subjects for students on the Occasion of National Science Day on 28<sup>th</sup> February 2022 after inaugural address by Principal Dr. T. Raja Rajeswari

Principal Dr. T.Raja Rajeswari addressing the students

Sri G. SrinivasaRao addressing the students

Quiz conducted for students of junior colleges in and around Palakol

Later in the afternoon Science Exhibition was conducted in the labs where lab equipment was displayed on the tables. Students from B.Com, B.A, B.Sc and Principal Madam visited the lab and the experiments were explained by students