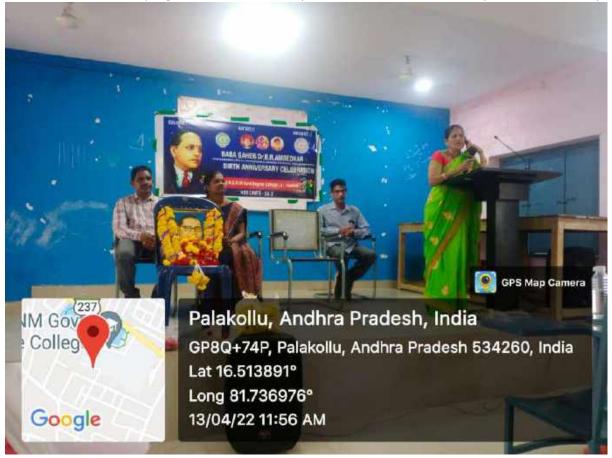

# Dr.B.R.AMBEDKAR 131<sup>ST</sup> Birth Anniversary

Bharat Ratna Dr Baba Sahib B.R Ambedkar birth anniversary was celebrated on 13<sup>th</sup> April 2022 . speaking on the occation the principal Smt Dr. T Raja Rajeswaeri emphasised the need to know about Dr B.R Ambedkar and his ideologies. Dr. M Rama Krishna Head Department of Zoology , Dr. B Subba Lakshmi Academic Coordinator and Lecturer in Telugu participated in the meeting along with staff and students. The program was conducted by K Pardha Sarathi Lecturer department of History.