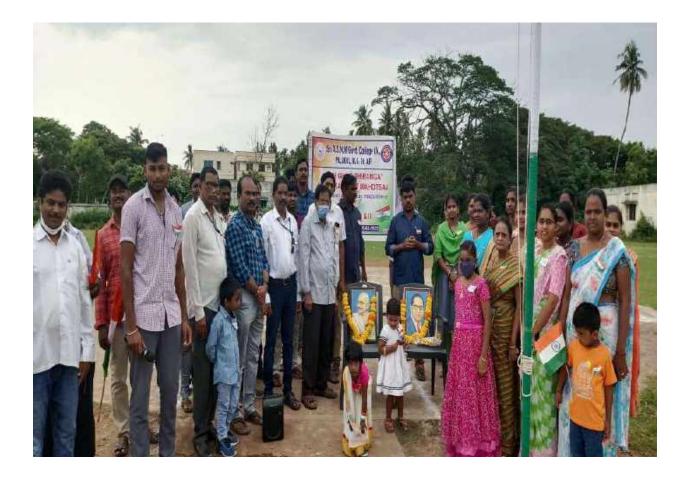

#### SRI A.S.N.M. GOVERNMENT COLLEGE (A), PALAKOL REPUBLIC DAY CELEBRATIONS DATE: 26-01-2022

PRINCIPAL Dr.T.Rajarajeswari Madam Speech on the Republic day celebrations.

Student of II B.Sc. Sing a PATRIOTIC SONG on the Republic day celebrations.

Republic day celebrations conducted in the college campus on 26-01-2022. All the staff and students were attended Flag hosting session at 9 AM. This meeting was organized under the chairman ship of Dr.T.Rajarajeswari Madam. Students and staff shown their Patriotism through this meeting.