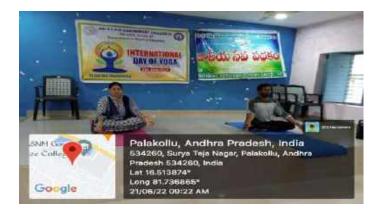

### **INTERNATIONAL YOGA DAY**

The Department of physical Education organized international yoga day on 21 june2022 in our college at 8 a.m in our seminar hall. our college principal madamDR.T.RajaRajeswarigaru attended as chief Guest of this programme as certained the importance of yoga to the students who have attended to the programme and principal madam enunciated that yoga will give good health and peace of mind to us .In thisprogramme nearly 101 students and 15 staff members were participated in this programme.