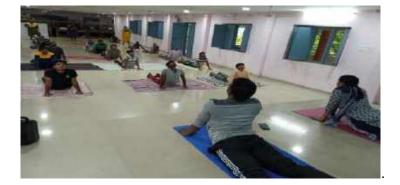

### **INTERNATIONAL YOGA DAY**

The Department of physical Education organized international yoga day on 21 june2022 in our college at 8 a.m in our seminar hall. our college principal madamDR.T.RajaRajeswarigaru attended as chief Guest of this programme as certained the importance of yoga to the students who have attended to the programme and principal madam enunciated that yoga will give good health and peace of mind to us .In thisprogramme nearly 101 students and 15 staff members were participated in this programme.