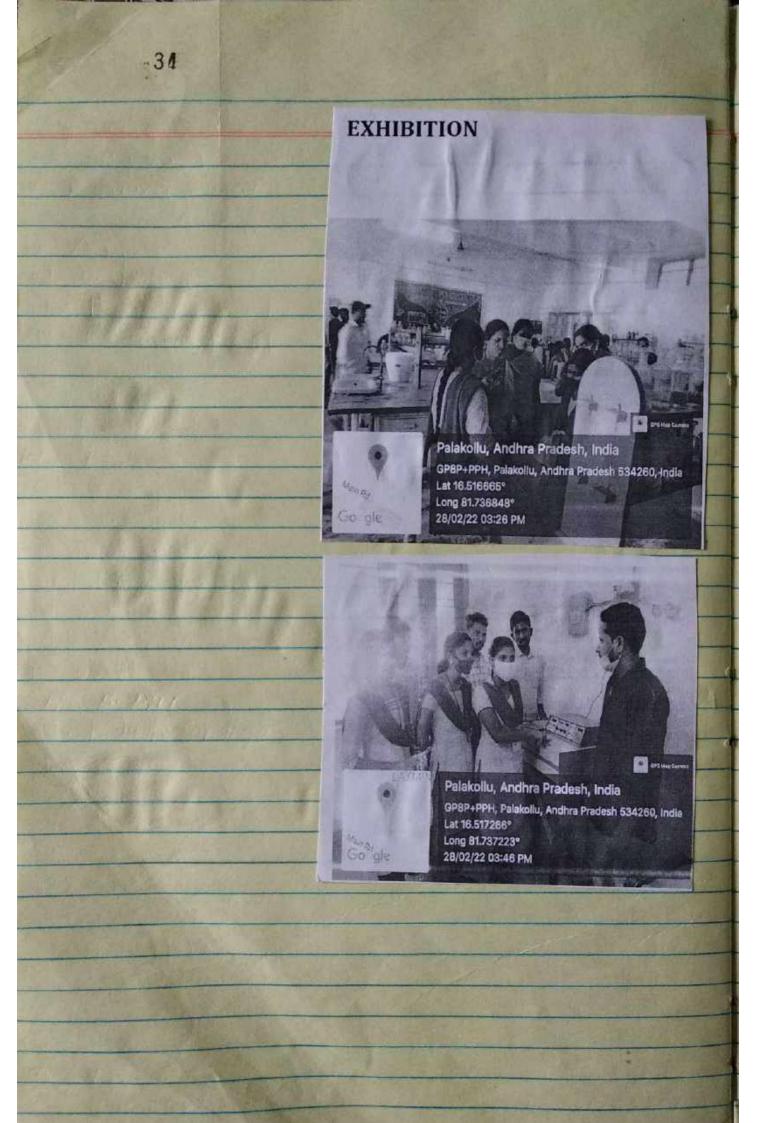

of NATIONAL RIENCE DAY OBSERVATION 28-02-22. 35 We celebrated National Science Dray on 28-02-2022 in the Soundary to celebrate the Dinovery of the Raman Effect. Principal message for the students! · She gave a lecture about the igreat Scientist, C.V. Raman, invented the Raman Effect on this day and won in Nobel Prize for the same. On account of dience day celebrations even Quiz and Science exhibitions was conducted enclusively for all \$5 Sc students and staff of science faculty. Department incharge This V-Jamin ) Stopotwie & staff attended U.K. J-g- path Bal porhispal. TO THE ADDRESS and the set 2) S. Pyit-3) D Braran

Principal Dr. T.Raja Rajeswari addressing the students

Sri G. SrinivasaRao addressing the students

Quiz conducted for students of junior colleges in and around Palakol

Later in the afternoon Science Exhibition was conducted in the labs where lab equipment was displayed on the tables. Students from B.Com, B.A, B.Sc and Principal Madam visited the lab and the experiments were explained by students