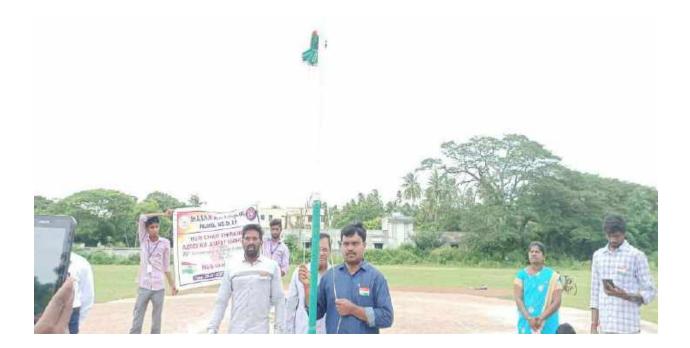

#### SRI A.S.N.M. GOVERNMENT COLLEGE (A), PALAKOL REPUBLIC DAY CELEBRATIONS DATE: 26-01-2022

PRINCIPAL Dr.T.Rajarajeswari Madam Speech on the Republic day celebrations.

Student of II B.Sc. Sing a PATRIOTIC SONG on the Republic day celebrations.

Republic day celebrations conducted in the college campus on 26-01-2022. All the staff and students were attended Flag hosting session at 9 AM. This meeting was organized under the chairman ship of Dr.T.Rajarajeswari Madam. Students and staff shown their Patriotism through this meeting.