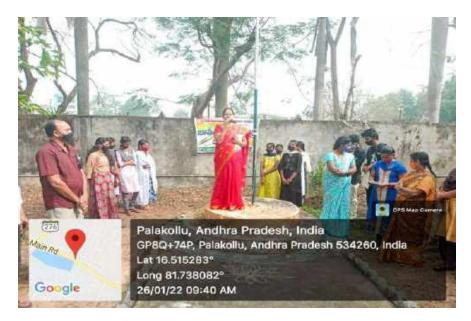

#### SRI A.S.N.M. GOVERNMENT COLLEGE (A), PALAKOL REPUBLIC DAY CELEBRATIONS DATE: 26-01-2022

PRINCIPAL Dr.T.Rajarajeswari Madam Speech on the Republic day celebrations.

Student of II B.Sc. Sing a PATRIOTIC SONG on the Republic day celebrations.

Republic day celebrations conducted in the college campus on 26-01-2022. All the staff and students were attended Flag hosting session at 9 AM. This meeting was organized under the chairman ship of Dr.T.Rajarajeswari Madam. Students and staff shown their Patriotism through this meeting.