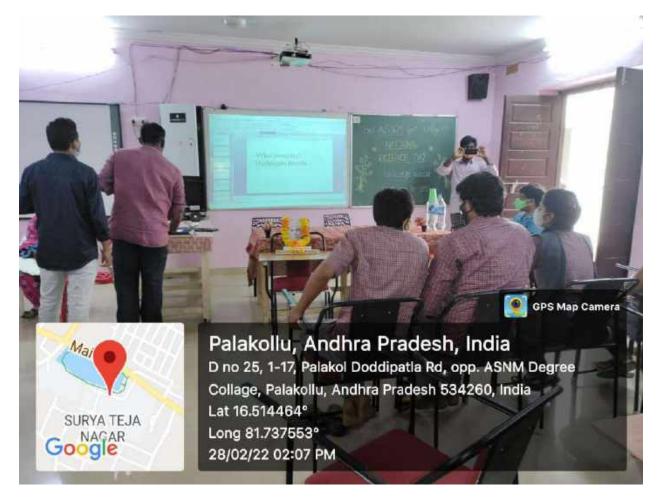

#### CONDUCTED A SAFER INTERNET DAY ON 15-02-2022

The Department of Computers has conducted a meeting on "SAFER INTERNET DAY" on 15-02-2022 presided over by honorable Principal Dr.T.Raja Rajeswari Garu who spoke on the benefits and Importance of the Internet to the society and sudent community as a whole .The students of this college participated in good number, and they appreciated the message given by our College Principal.

Head of the Department Sri.K.Bhadrachalam spoke on the merits and demerits of internet. Members of the department are Sri Ch.Ravi Kumar spoke about how internet is influencing the society and bringing the world as hamlet, Sri.B.Suneel Guest Faculty and Sri.M.Kiran Kumar JKC Mentor also spoke on this issue. The students who participated in the meeting appreciated the information given by the above and V.Navya ,SaiBabu and G.Chandu Babu from the students spoke on this issue and they appreciated the information shared by the honorable guests.