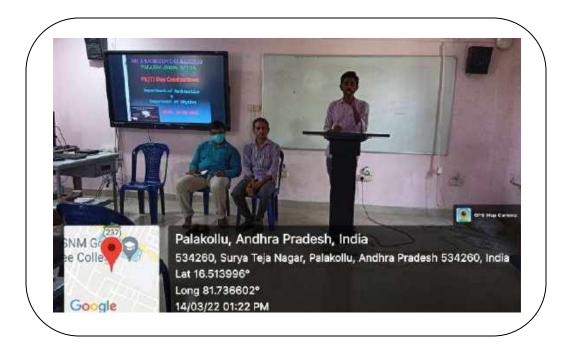

# INTERNATIONAL MATHEMATICS DAY $\pi$ (pi) Day

14-03-2022

DEPARTMENT OF MATHEMATICS

Page 1

# $\pi$ (pi) Day Celebrations

## 14-03-2022

The Department of Mathematics Conducted  $\pi$  (Pi) Day Celebrations on 14-03-2022 in B.Sc Digital Class Room at 12:30 PM. Mathematics Senior Faculty Member Sri K Siva Krishna invited the Guests on the Stage. Our College Principal Madam Dr.T.Raja Rajeswari was the Chief Guest and Chairperson of the Meeting. This Program was started with National Anthem Vandematatram by III B.Sc Students G.Lalitha , N.Lavanya and V.Srivallika. Principal Madam delivered a valuable message to the students and Vice Principal Sri G Srinivasarao given greetings to the students on the definition of Pi and significance of day (month 3 day 14). Before that Sri K Siva Krishna Lecturer in Mathematics Explained the History of the Pi Day and how the importance of the day has celebrated as International Mathematics Day. There are 11 staff members and 42 students are attended in this meeting. This program was ended with vote of thanks by Sri K Siva Krishna.