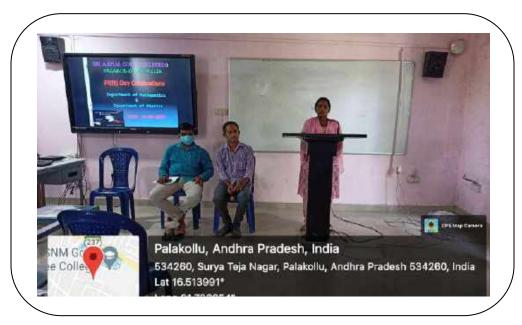

## 14-03-2022

The Department of Mathematics Conducted  $\pi$  (Pi) Day Celebrations on 14-03-2022 in B.Sc Digital Class Room at 12:30 PM. Mathematics Senior Faculty Member Sri K Siva Krishna invited the Guests on the Stage. Our College Principal Madam Dr.T.Raja Rajeswari was the Chief Guest and Chairperson of the Meeting. This Program was started with National Anthem Vandematatram by III B.Sc Students G.Lalitha , N.Lavanya and V.Srivallika. Principal Madam delivered a valuable message to the students and Vice Principal Sri G Srinivasarao given greetings to the students on the definition of Pi and significance of day (month 3 day 14). Before that Sri K Siva Krishna Lecturer in Mathematics Explained the History of the Pi Day and how the importance of the day has celebrated as International Mathematics Day. There are 11 staff members and 42 students are attended in this meeting. This program was ended with vote of thanks by Sri K Siva Krishna.

Dr.T.Raja Rajeswari, Principal and Chairman of the Meeting delivered a valuable message to the students on this occasion of International Mathematics Day (Pi Day)

Sri G Srinivasa Rao, Vice Principal and IQAC Coordinator gives greetings to the students while his message he tells about the definition of Pi and definition of Pi and significance of day (month 3 day 14) as the value of Constant  $\pi$  (pi) = 3.14