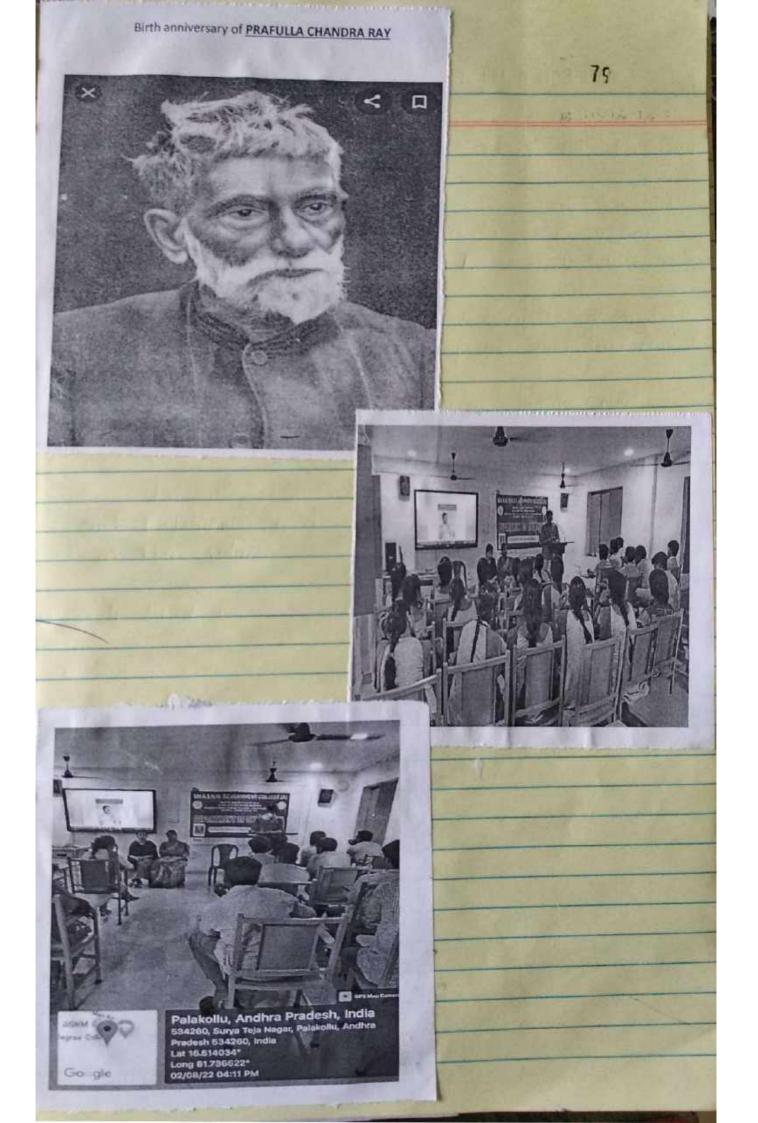

ACHARYA. P.C. RAY BIRTH ANNEVERSARY 02/08/2022 Acharya Prafulla chandra Ray - 161th Birthday Prajulla chandra Ray was a well known Indian Scientist and reacher and me of the start "modern" Indian chemical relearchers. Known as Eather of Indian chemistry Ray began whiting at the prusidency college in 1889. He also discovered a chemical compound that was named morcurous nitrite. In 1901, he set up the Bengal chemicals and Pharmaceuticals where itd Prapulla chandra Ray's autobiography, life and Experiences of a Bengali chemist, was Rublished in two volumes. In 1937 he Signature of the Princip Signatur of Staff. K Vt 3 K. Jag-pt Bara 4. S. Ryil (JBW)

78 4111 signature of the Students attended : TB SC (HPC) Y. Toliveni . Tentiveni TEBSC(MPC) ch Superiya SK. Yashmeen ch Supriye SK. Yashmeer TT BSC (BZC) ceherma B.S. (BZC) Keshma (Bzc rectima RSC (Bzc) RSC Meseu Mency Meghana meet BSC (CBZ) R Kourn Kumori Kumoni TT. B.S. FC.B.Z Tejash A. Telashi CB7 Sowaye 4. B. Downya ch. l. Priganka (MPC ch pizzanko and B.SC CMPC Blalitta sai Durto S. Duna End Base (Mpc) 5 Hema 11 11 11 S. Hema P. lakshing 11 P. Lakshmi 11 11 R.Sc. (CB2) Ting Ind-D. Vineela Sr. B. COM (BBA A. Lokesh 101 B.S. (M. P.C) V. Gemapath; come Map Camera Palakollu, Andhra Pradesh, India 534260, Surya Teja Nagar, Palakollu, Andhra Pradesh 534260, India Lat 16.514036\* Long 81.736606\* Google 02/08/22 04:11 PM