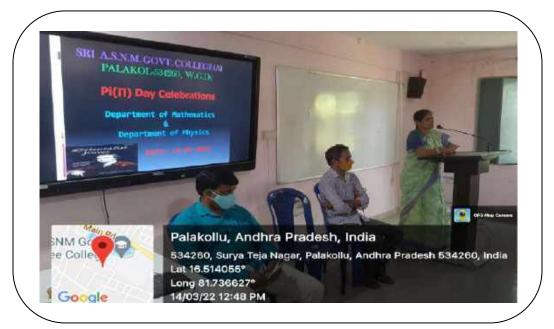

# INTERNATIONAL MATHEMATICS DAY $\pi$ (pi) Day

14-03-2022

DEPARTMENT OF MATHEMATICS

Page 1

# $\pi$ (pi) Day Celebrations

## 14-03-2022

The Department of Mathematics Conducted  $\pi$  (Pi) Day Celebrations on 14-03-2022 in B.Sc Digital Class Room at 12:30 PM. Mathematics Senior Faculty Member Sri K Siva Krishna invited the Guests on the Stage. Our College Principal Madam Dr.T.Raja Rajeswari was the Chief Guest and Chairperson of the Meeting. This Program was started with National Anthem Vandematatram by III B.Sc Students G.Lalitha , N.Lavanya and V.Srivallika. Principal Madam delivered a valuable message to the students and Vice Principal Sri G Srinivasarao given greetings to the students on the definition of Pi and significance of day (month 3 day 14). Before that Sri K Siva Krishna Lecturer in Mathematics Explained the History of the Pi Day and how the importance of the day has celebrated as International Mathematics Day. There are 11 staff members and 42 students are attended in this meeting. This program was ended with vote of thanks by Sri K Siva Krishna.

Dr.T.Raja Rajeswari, Principal and Chairman of the Meeting delivered a valuable message to the students on this occasion of International Mathematics Day (Pi Day)

Sri G Srinivasa Rao, Vice Principal and IQAC Coordinator gives greetings to the students while his message he tells about the definition of Pi and definition of Pi and significance of day (month 3 day 14) as the value of Constant  $\pi$  (pi) = 3.14