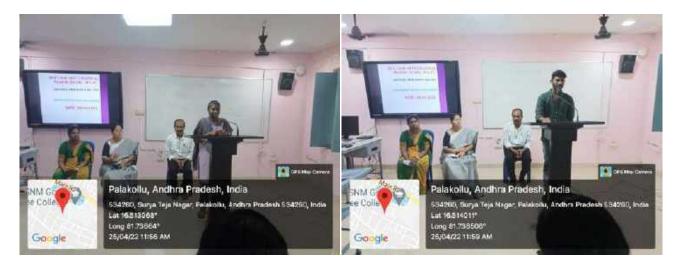

## Name of the Activity : NATIONAL PANCHAYATI RAJ DAY

#### Organising Body : DEPARTMENT OF POLITICAL SCIENCE

Date : 24 – 04 – 2022 (Conducted on 25.04.2022)

**Description of the Activity :** With the initiative of the Department of Political Science this Programme was conducted by College students and Faculty members. The Constitution (73rd Amendment) Act, 1992 that came into force with effect from 24<sup>th</sup> April, 1993 has vested constitutional status on Panchayati Raj institutions. This date thus marks a defining moment in the history of decentralization of political power to the grassroots level. The impact of the 73rd Amendment in rural India is very visible as it has changed power equations irreversibly. Accordingly, the Government of India decided in consultation with the States to celebrate 24th April as National Panchayati Raj Day. The commemoration is being anchored by the Ministry of Panchayati Raj.

The National Panchayati Raj Day (NPRD) is being celebrated on 24 April since 2010.

#### No.of Participants : 42

Students : Miss P.Kamala II BA addressed the meeting and said about her experience of Certificates services from New Grama Sachivalayam system in AP . Mr.K.Vijay II B.Com addressed the meeting and said about the activities of Grama Panchyati in his village i.e Garbage collection, sanitation and water other activities of Gram Panchayati.