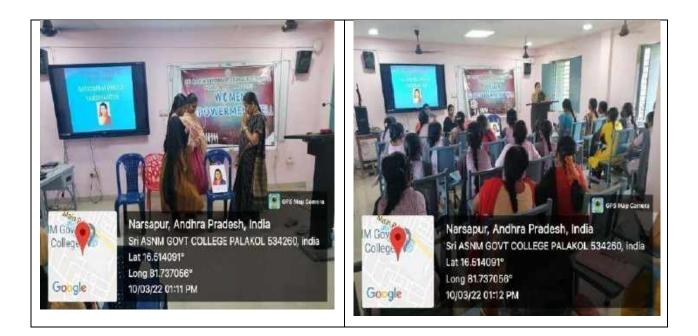

# **SAVITRIBAI PHULE VARDHANTHI**

Death anniversary of Savitribai Phule celebrated on March 10, 2022 by the Women Empowerment cell of Sri ASNM(A) Government Degree College. Speaking on this occasion the Chief Guest Dr. T. Raja Rajeswari informed the student about the greatest achievements of Savitribai Phule and applauded the commitment and her services rendered to the nation. She further added that Savitribai is one among the modern reformer who fought against the social evils. All the students and members of Women Empowerment Cell have participated in this programme.

### WOMEN EMPOWERMENT CELL

10/3/2021 8 9 Savitriba: Phule Vandhanthi on 10-3-2022 The woman Engowerment cell celebrate, The Death annevouary of Savitaibas phale. The chief Guest of this programme is own college principal melan Dr. T. Raja Rajavari. The tollowing Teaching shift and shuckents are invalved in this programme. Wer Coordinator 10/5/2022 -Thu 10/2/2022 Principal Norse of the Lectures Signature Department BS2 TELUCIU Dr. BSUBBALAKSHMI Viamm Dr. V. Vamini 0 chemistry 0-Haths 0 B. I. v RamaLalcshmi Dept of themintony 24 9 D Bracon FR Zoology () P. Tyotana m O.S. Pyitho Ecpt of chem Dry. U. Sayalcuma *cota* 751 Physics (2) G. Samivan kow Maty 10-sch (9) K SIVA KA ISAWA D P. Pora noni A commotice P. Ranaman Physica 34200, India Long 81,737058\* 10/03/22 01:15 PM C-a gle