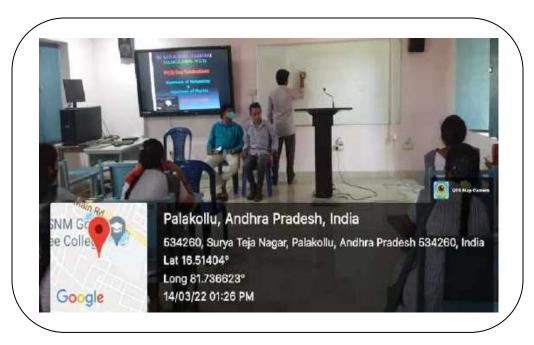

## 14-03-2022

The Department of Mathematics Conducted  $\pi$  (Pi) Day Celebrations on 14-03-2022 in B.Sc Digital Class Room at 12:30 PM. Mathematics Senior Faculty Member Sri K Siva Krishna invited the Guests on the Stage. Our College Principal Madam Dr.T.Raja Rajeswari was the Chief Guest and Chairperson of the Meeting. This Program was started with National Anthem Vandematatram by III B.Sc Students G.Lalitha , N.Lavanya and V.Srivallika. Principal Madam delivered a valuable message to the students and Vice Principal Sri G Srinivasarao given greetings to the students on the definition of Pi and significance of day (month 3 day 14). Before that Sri K Siva Krishna Lecturer in Mathematics Explained the History of the Pi Day and how the importance of the day has celebrated as International Mathematics Day. There are 11 staff members and 42 students are attended in this meeting. This program was ended with vote of thanks by Sri K Siva Krishna.

Response of G.Rupendra III B.Sc MPC student on the International Mathematics day and also he tells about the definition of Pi , his inspiration to the development of mathematics through higher studies.

K Bhuvaneswari of IB.Sc MPCs Student in his Response she inspires the development of Mathematics and she have the goal to take up Career in Mathematics.

Response of M Murali kalyan IB.Sc MPCs student he note down the value of Pi value upto 100 decimal places.