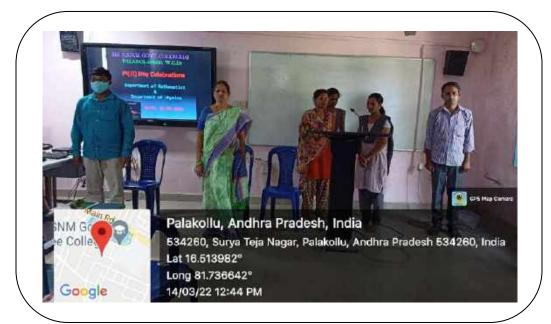

## 14-03-2022

The Department of Mathematics Conducted  $\pi$  (Pi) Day Celebrations on 14-03-2022 in B.Sc Digital Class Room at 12:30 PM. Mathematics Senior Faculty Member Sri K Siva Krishna invited the Guests on the Stage. Our College Principal Madam Dr.T.Raja Rajeswari was the Chief Guest and Chairperson of the Meeting. This Program was started with National Anthem Vandematatram by III B.Sc Students G.Lalitha , N.Lavanya and V.Srivallika. Principal Madam delivered a valuable message to the students and Vice Principal Sri G Srinivasarao given greetings to the students on the definition of Pi and significance of day (month 3 day 14). Before that Sri K Siva Krishna Lecturer in Mathematics Explained the History of the Pi Day and how the importance of the day has celebrated as International Mathematics Day. There are 11 staff members and 42 students are attended in this meeting. This program was ended with vote of thanks by Sri K Siva Krishna.

Vandemataram by G Lalitha Kumari, N Lavanya and V Srivallika

Opening remarks of the Chairman, addressing the meeting and appreciate the Department of Mathematics to conducting Pi Day in our College

Sri K Siva Krishna Lecturer in Mathematics in his message he tells about History of the day it is an annual celebration of the Mathematical Constant  $\pi$  (pi). He said that Unesco's 40th General Conference designated Pi Day as the Interna-tional Day of Mathematics in November 2019.

Dr.T.Raja Rajeswari, Principal and Chairman of the Meeting delivered a valuable message to the students on this occasion of International Mathematics Day (Pi Day)

Sri G Srinivasa Rao, Vice Principal and IQAC Coordinator gives greetings to the students while his message he tells about the definition of Pi and definition of Pi and significance of day (month 3 day 14) as the value of Constant  $\pi$  (pi) = 3.14