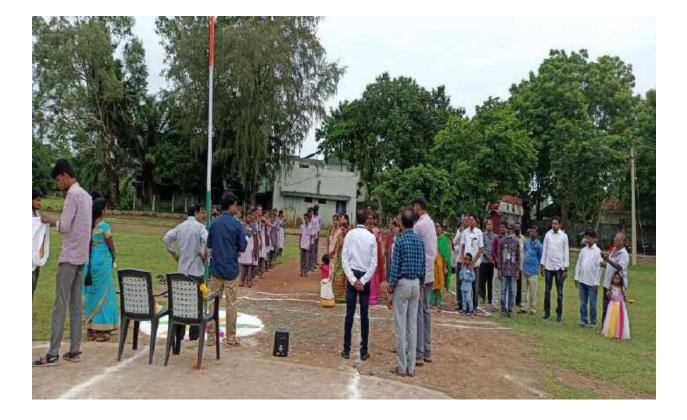

#### SRI A.S.N.M. GOVERNMENT COLLEGE (A), PALAKOL REPUBLIC DAY CELEBRATIONS DATE: 26-01-2022

PRINCIPAL Dr.T.Rajarajeswari Madam Speech on the Republic day celebrations.

Student of II B.Sc. Sing a PATRIOTIC SONG on the Republic day celebrations.

Republic day celebrations conducted in the college campus on 26-01-2022. All the staff and students were attended Flag hosting session at 9 AM. This meeting was organized under the chairman ship of Dr.T.Rajarajeswari Madam. Students and staff shown their Patriotism through this meeting.