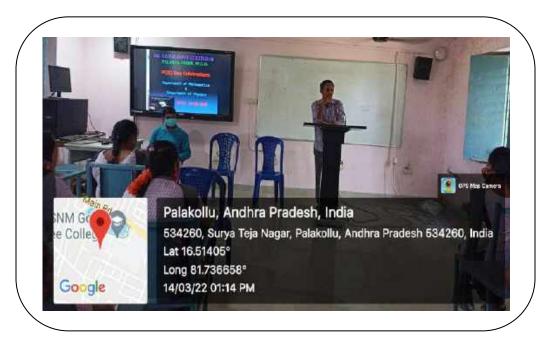

## 14-03-2022

The Department of Mathematics Conducted  $\pi$  (Pi) Day Celebrations on 14-03-2022 in B.Sc Digital Class Room at 12:30 PM. Mathematics Senior Faculty Member Sri K Siva Krishna invited the Guests on the Stage. Our College Principal Madam Dr.T.Raja Rajeswari was the Chief Guest and Chairperson of the Meeting. This Program was started with National Anthem Vandematatram by III B.Sc Students G.Lalitha , N.Lavanya and V.Srivallika. Principal Madam delivered a valuable message to the students and Vice Principal Sri G Srinivasarao given greetings to the students on the definition of Pi and significance of day (month 3 day 14). Before that Sri K Siva Krishna Lecturer in Mathematics Explained the History of the Pi Day and how the importance of the day has celebrated as International Mathematics Day. There are 11 staff members and 42 students are attended in this meeting. This program was ended with vote of thanks by Sri K Siva Krishna.

Vandemataram by G Lalitha Kumari, N Lavanya and V Srivallika

Opening remarks of the Chairman, addressing the meeting and appreciate the Department of Mathematics to conducting Pi Day in our College

Sri K Siva Krishna Lecturer in Mathematics in his message he tells about History of the day it is an annual celebration of the Mathematical Constant  $\pi$  (pi). He said that Unesco's 40th General Conference designated Pi Day as the Interna-tional Day of Mathematics in November 2019.