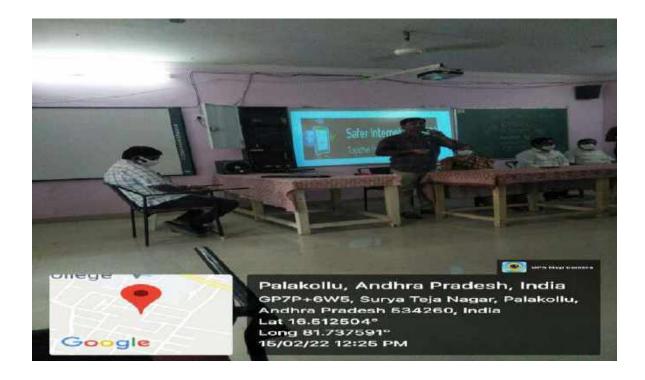

#### CONDUCTED A SAFER INTERNET DAY ON 15-02-2022

The Department of Computers has conducted a meeting on "SAFER INTERNET DAY" on 15-02-2022 presided over by honorable Principal Dr.T.Raja Rajeswari Garu who spoke on the benefits and Importance of the Internet to the society and sudent community as a whole .The students of this college participated in good number, and they appreciated the message given by our College Principal.

Head of the Department Sri.K.Bhadrachalam spoke on the merits and demerits of internet. Members of the department are Sri Ch.Ravi Kumar spoke about how internet is influencing the society and bringing the world as hamlet, Sri.B.Suneel Guest Faculty and Sri.M.Kiran Kumar JKC Mentor also spoke on this issue. The students who participated in the meeting appreciated the information given by the above and V.Navya ,SaiBabu and G.Chandu Babu from the students spoke on this issue and they appreciated the information shared by the honorable guests.