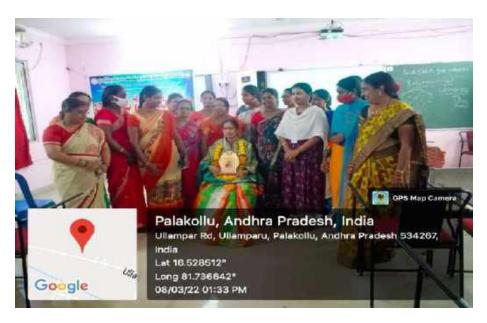

# **SAVITRIBAI PHULE VARDHANTHI**

Death anniversary of Savitribai Phule celebrated on March 10, 2022 by the Women Empowerment cell of Sri ASNM(A) Government Degree College. Speaking on this occasion the Chief Guest Dr. T. Raja Rajeswari informed the student about the greatest achievements of Savitribai Phule and applauded the commitment and her services rendered to the nation. She further added that Savitribai is one among the modern reformer who fought against the social evils. All the students and members of Women Empowerment Cell have participated in this programme.

### WOMEN EMPOWERMENT CELL

10/3/2021 8 9 Savitriba: Phule Vandhanthi on 10-3-2022 The woman Engowerment cell celebrate, The Death annevouary of Savitaibas phale. The chief Guest of this programme is own college principal melan Dr. T. Raja Rajavari. The tollowing Teaching shift and shuckents are invalved in this programme. Wer Coordinator 10/5/2022 -Thu 10/2/2022 Principal Norse of the Lectures Signature Department BS2 TELUCIU Dr. BSUBBALAKSHMI Viamm Dr. V. Vamini 0 chemistry 0-Haths 0 B. I. v RamaLalcshmi Dept of themintony 24 9 D Bracon FR Zoology () P. Tyotana m O.S. Pyitho Ecpt of chem Dry. U. Sayalcuma *cota* 751 Physics (2) G. Samivan kow Maty 10-sch (9) K SIVA KA ISAWA D P. Pora noni A commotice P. Ranaman Physica 34200, India Long 81,737058\* 10/03/22 01:15 PM C-a gle